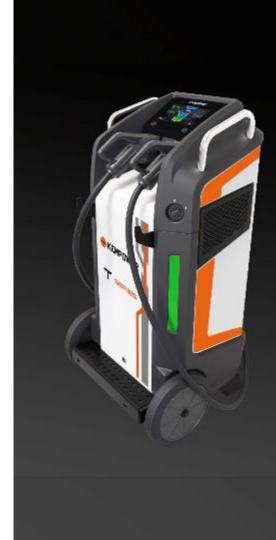

## Kempower T-Series - The gamechanger in DC –fast charging

### Our product offering

T –Series (Trolley)

C –Series 50 – 300 kW (Cabinet)

Wall

Floor/Ground

C –Series Cabinet with UI/UI´s (Charging Station)

DC

Two types of wallboxes: AC 22 kW and DC 40-150 kW

#### The Kempower DC –chargers

1x 📷

1-4x

One module – Many opportunities

1-8x

T (Trolley) Series 40kW

C (Cabinet) Series 40-80-120-160 kW

C (Cabinet) Series 40-80-120-160 up to 300 kW