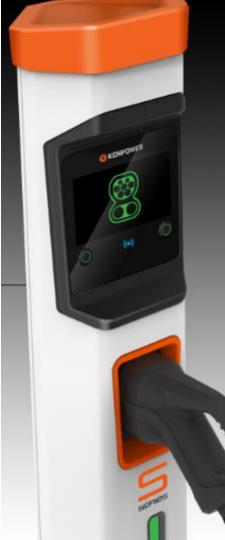

### Our product offering

T –Series (Trolley)

C –Series 50 – 300 kW (Cabinet)

Wall

Floor/Ground

C –Series Cabinet with UI/UI´s (Charging Station)

DC

Two types of wallboxes: AC 22 kW and DC 40-150 kW

#### The Kempower DC –chargers

1x 📷

1-4x

One module – Many opportunities

1-8x

T (Trolley) Series 40kW

C (Cabinet) Series 40-80-120-160 kW

C (Cabinet) Series 40-80-120-160 up to 300 kW