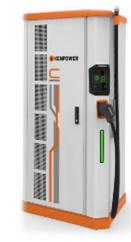

### Our product offering

T –Series (Trolley)

C –Series 50 – 300 kW (Cabinet)

Wall

Floor/Ground

C –Series Cabinet with UI/UI´s (Charging Station)

DC

Two types of wallboxes: AC 22 kW and DC 40-150 kW

#### The Kempower DC –chargers

1x 📷

1-4x

One module – Many opportunities

1-8x

T (Trolley) Series 40kW

C (Cabinet) Series 40-80-120-160 kW

C (Cabinet) Series 40-80-120-160 up to 300 kW