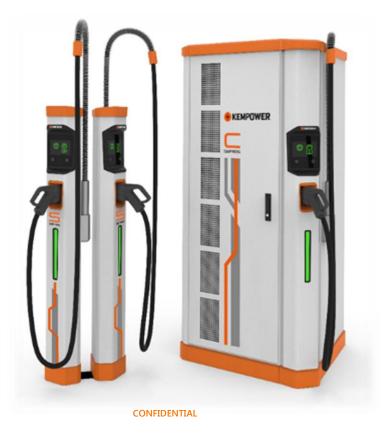

### Our product offering

T –Series (Trolley)

C –Series 50 – 300 kW (Cabinet)

Wall

Floor/Ground

C –Series Cabinet with UI/UI´s (Charging Station)

DC

Two types of wallboxes: AC 22 kW and DC 40-150 kW

#### The Kempower DC –chargers

1x 📷

1-4x

One module – Many opportunities

1-8x

T (Trolley) Series 40kW

C (Cabinet) Series 40-80-120-160 kW

C (Cabinet) Series 40-80-120-160 up to 300 kW

#### The Kempower modular and scalable offering. Example:

One 160 kW charging cabinet + 8 satellites with dynamic power supply. Power dynamically shared to 8 satellites.