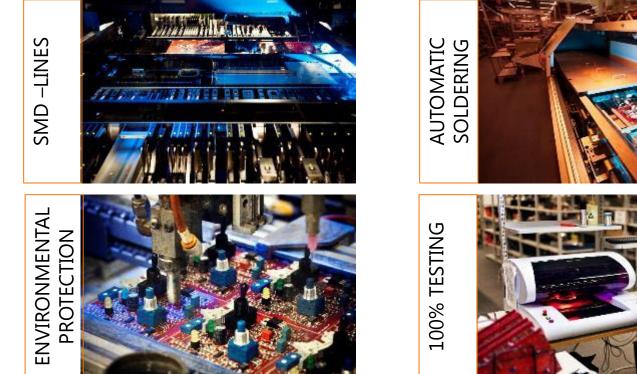

#### The main components

- 40 kW power module
  - The same model used in all products → Serial production
- The chassis of the Trolleyn in which the power modules and options will be installed
  - Charging plugs and connectors of different standards
  - Various user identifications systems
  - Customer taylored brand customization