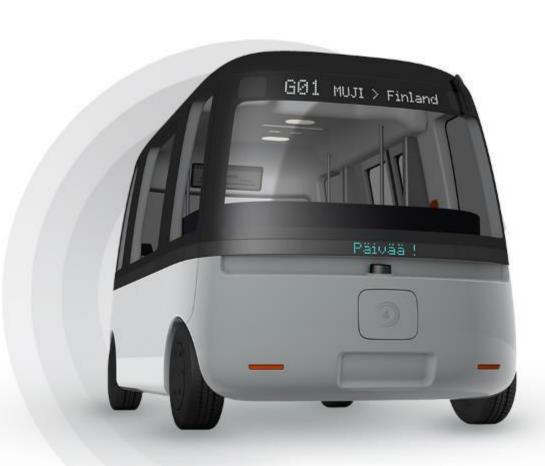

# GAGHA

Self-driving Shuttle Bus for All Weather Conditions

# GACHA designed by MUJ

# **GACHA BUS**

The first autonomous shuttle in the world for all weather conditions!

- Developed with MUJI (premiere in March 2019)
- Last-mile use-cases, campuses, resorts etc.
- Customers are public transportation operators & cities
- Development fleet of 4-6 AV shuttles 2020
- First fully operational fleets in 2021
- Discussions on going with OEM's for production partnership