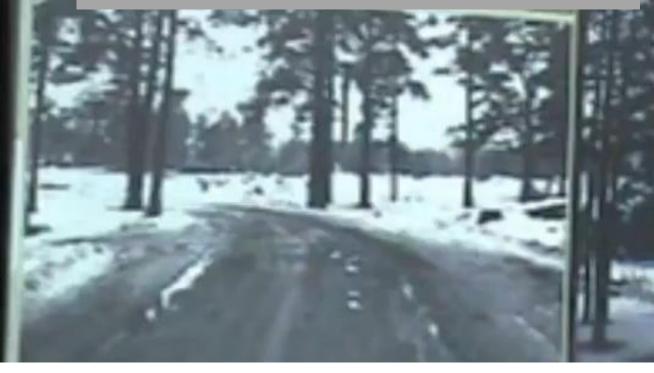

#### WEATHER PROBLEM

Autonomous cars cannot drive in snow, heavy rain, fog or other difficult conditions

For large scale commercial operations they must function all the time