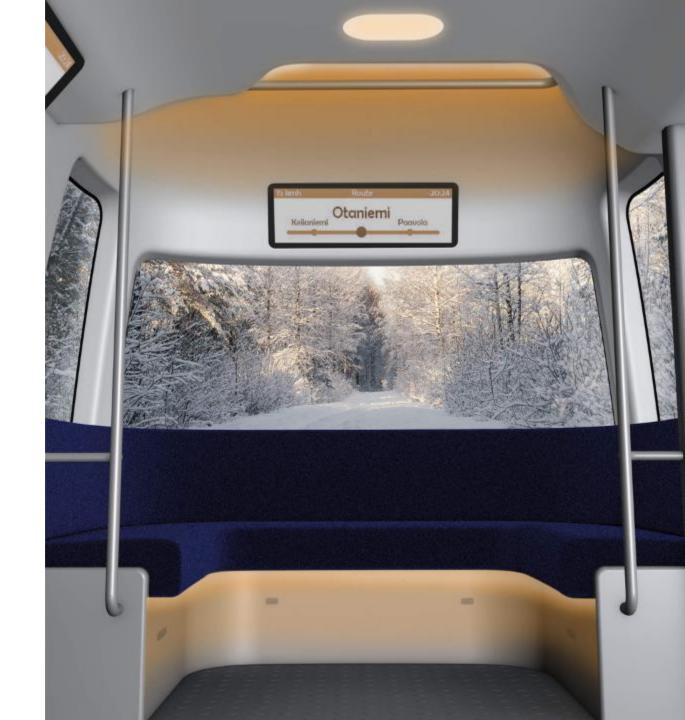

## **GACHA** TECH SPECS

Capacity: 10 seats, 6 standing

Easy access for people with limited mobility

Exterior displays around the vehicle for vehicle to human communications

Max speed: 40 km/h autonomous

Powertrain: **4WD electric** 

# **GACHA BUS**

The first autonomous shuttle in the world for all weather conditions!

- Developed with MUJI (premiere in March 2019)
- Last-mile use-cases, campuses, resorts etc.
- Customers are public transportation operators & cities
- Development fleet of 4-6 AV shuttles 2020
- First fully operational fleets in 2021
- Discussions on going with OEM's for production partnership