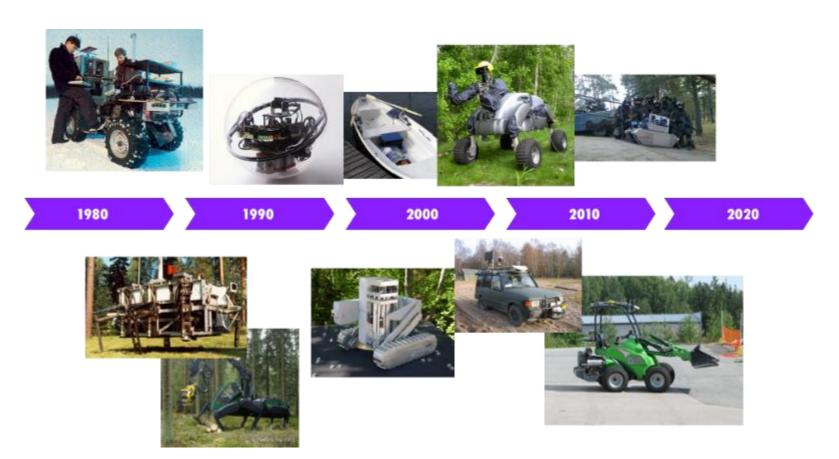

#### **OUR PAST MOBILE ROBOTIC PROJECTS**

# **IN '93** FIRST AD VEHICLE

### IN '07 THE FIRST FINNISH

#### AUTONOMOUS CAR