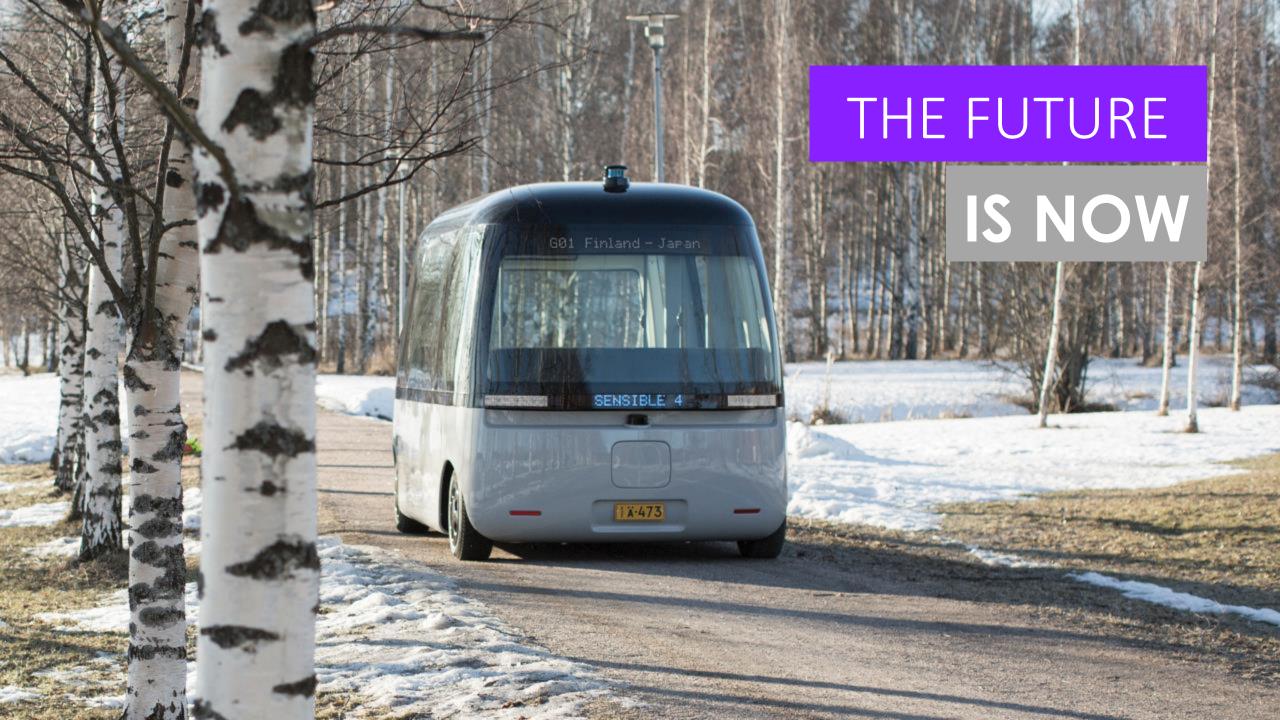

# GAGHA

Self-driving Shuttle Bus for All Weather Conditions

# **GACHA BUS**

The first autonomous shuttle in the world for all weather conditions!

- Developed with MUJI (premiere in March 2019)
- Last-mile use-cases, campuses, resorts etc.
- Customers are public transportation operators & cities
- Development fleet of 4-6 AV shuttles 2020
- First fully operational fleets in 2021
- Discussions on going with OEM's for production partnership