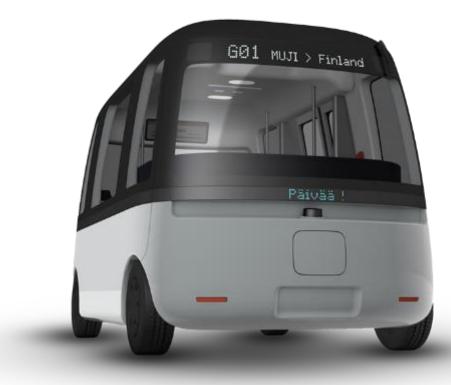

# GAGHA

Self-driving Shuttle Bus for All Weather Conditions

## **GACHA** TECH SPECS

Capacity: 10 seats, 6 standing

Easy access for people with limited mobility

Exterior displays around the vehicle for vehicle to human communications

Max speed: 40 km/h autonomous

Powertrain: **4WD electric** 

# **GACHA BUS**

The first autonomous shuttle in the world for all weather conditions!

- Developed with MUJI (premiere in March 2019)
- Last-mile use-cases, campuses, resorts etc.
- Customers are public transportation operators & cities
- Development fleet of 4-6 AV shuttles 2020
- First fully operational fleets in 2021
- Discussions on going with OEM's for production partnership