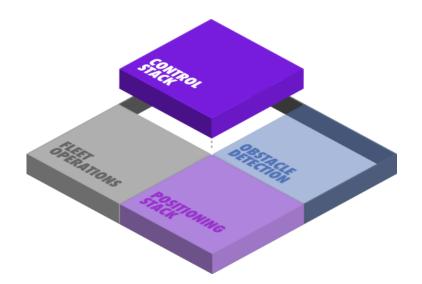

LIC PARTNERS



#### **BY PPP COLLABORATION**

# **GACHA LAUNCH 2019**

## **GACHA** TECH SPECS

Capacity: 10 seats, 6 standing

Easy access for people with limited mobility

Exterior displays around the vehicle for vehicle to human communications

Max speed: 40 km/h autonomous

Powertrain: **4WD electric** 

Range: **100+ km** 



# **GACHA BUS**

The first autonomous shuttle in the world for all weather conditions!

- Developed with MUJI (premiere in March 2019)
- Last-mile use-cases, campuses, resorts etc.
- Customers are public transportation operators & cities
- Development fleet of 4-6 AV shuttles 2020
- First fully operational fleets in 2021
- Discussions on going with OEM's for production partnership





### ...NOW TOWARDS OPEN ROAD

BY PPP COLLABORATION



### AUTOMATION SYSTEM



TRANSFORMING REGULAR VEHICLES INTO AUTONOMOUS ONE

#### **OUR PAST MOBILE ROBOTIC PROJECTS**



# **IN '93** FIRST AD VEHICLE



### IN '07 THE FIRST FINNISH

#### AUTONOMOUS CAR







### WE ARE SENSIBLE 4



#### WEATHER PROBLEM

Autonomous cars cannot drive in snow, heavy rain, fog or other difficult conditions

For large scale commercial operations they must function all the time





## KIITOS!

#### Harri Santamala, CEO

Harri.santamala@sensible.fi +358 40 334 1516

#### www.sensible4.fi