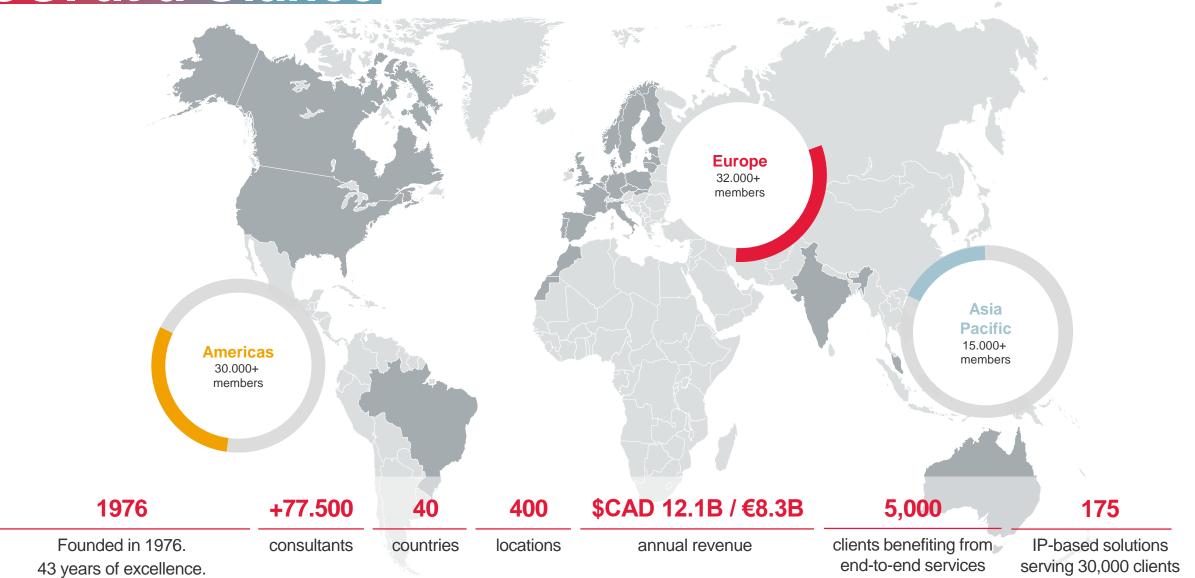

# Topics

**CGI at a Glance** 

**CGI Future Talent Program** 

**CGI Co-operation with Academia** 

**CGI ICE Program** 

References

## **CGI** at a Glance





### **Future Talent vision in Finland**



- Provide a job opportunity for 1000 young persons between 2017 and 2020
- Create flexible job opportunities: fixed term contract that is suitable for students before (e.g. during summer holiday) or after graduation
- Balance our age structure
- Bring in new ideas and innovations to CGI and our customers
- Provide essential work life skills for the young before they graduate
- > Train and employ young talent through traineeship
- CGI has hired over 800 young talents since 2017 (9/2019 figure)

## Co-operation with academia



































### **CGI ICE Program**





ICE supports the innovations that happen with our clients every day by funding initiatives to create and expand scalable, repeatable and affordable initiatives.