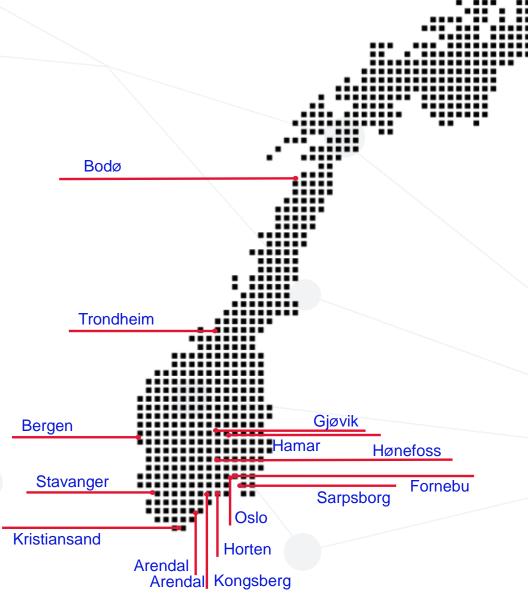

## Norwegians demonstrators

- 18 demonstrators/Pilots in 14 cities
- 25.000 passengers