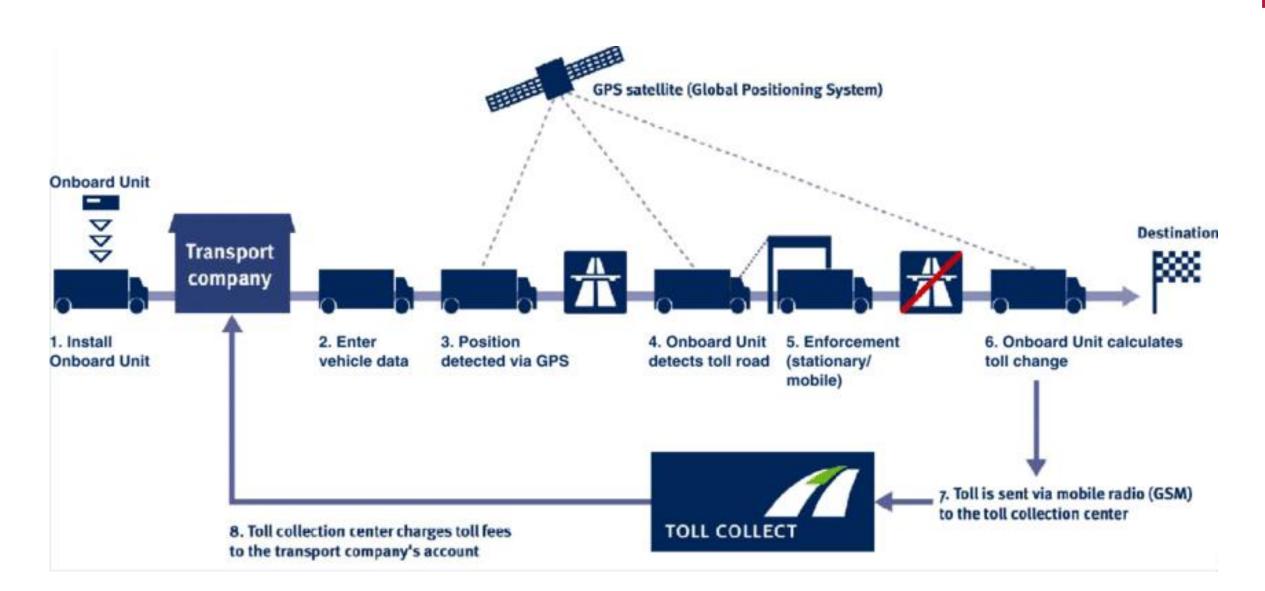

ing summer holiday) or after graduation
- Balance our age structure
- Bring in new ideas and innovations to CGI and our customers
- Provide essential work life skills for the young before they graduate
- > Train and employ young talent through traineeship
- CGI has hired over 800 young talents since 2017 (9/2019 figure)

## Co-operation with academia



































### **CGI ICE Program**





ICE supports the innovations that happen with our clients every day by funding initiatives to create and expand scalable, repeatable and affordable initiatives.

#### Innovate

Driving a culture of client-focused innovation

#### Collaborate

Encouraging sharing and intrapreneurship

#### **Evolve**

Encouraging ongoing application and evolution of ideas





### Truck Tolling





### CGI's vision: making cities better to live in





- CGI has introduced autonomous buses to Norway and Sweden and will furthermore launch several pilot routes in 2018/2019 in collaboration with stakeholders. Our role in pilots have spanned from preparing applications to being legally and operationally responsible for the routes
- CGI offers advisory services regarding business
  development and market insights on the backbone of our first
  mover experience in the Norwegian market place. CGI has
  expertise, tools and proven methodology for the introduction of
  autonomous transport
- CGI aims at being a thought leader in Smart Transport by actively contributing in professional networks, cooperation forums and academia.

## Norwegians demonstrators





- 18 demonstrators/Pilots in 1