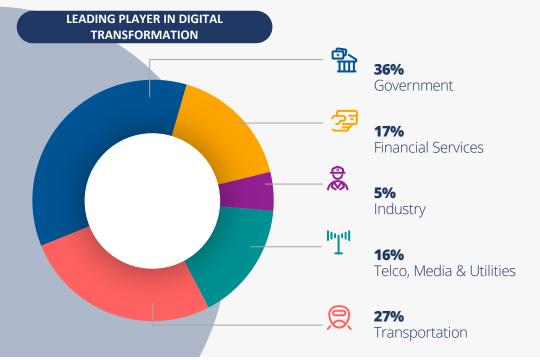

### **BUSINESS VERTICALS**

Strong diversification of the Business, vertical skills on the various markets