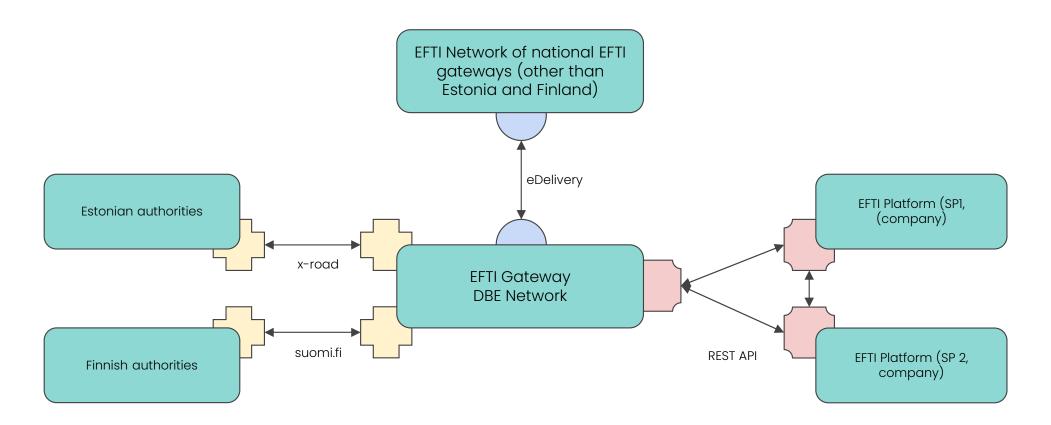

## **EFTI Gateway Architecture**

- 1. Demonstrate that Digilagitikakeskus and DBE Core together already have the technology and the service that is needed to implement a multihomed eFTI gateway. This is provided to users as a service
- 2. Present, through technology, the possibilities of implementing real-time economy in the international transportation of goods with business benefits such as cost and time savings, operational efficiency
- 3. Answer the question how enterprises' trade and business secrets are protected with eFTI reporting