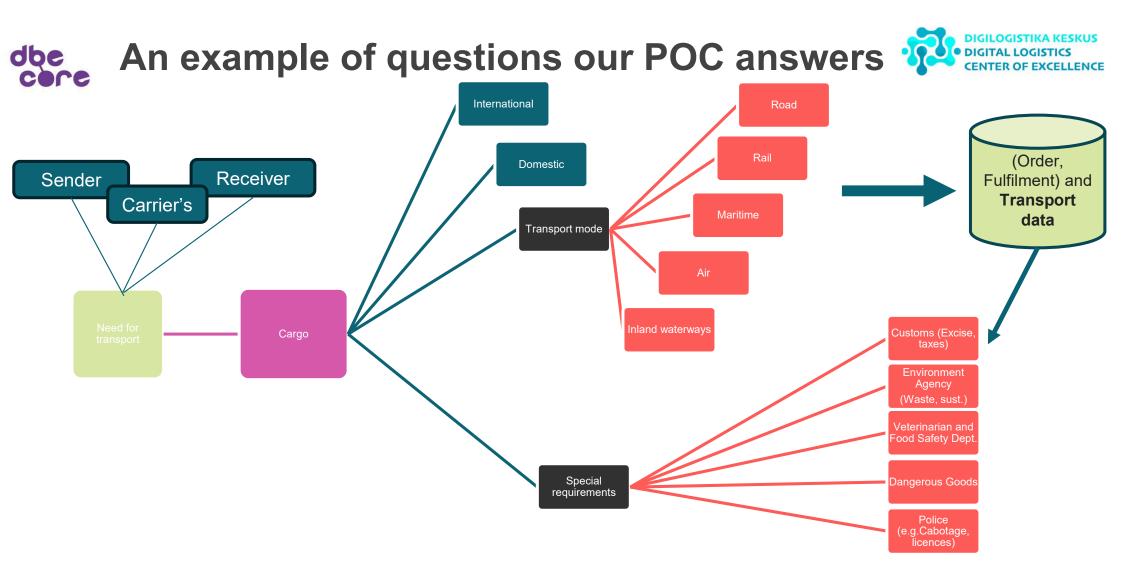

How to execute transport data exchange and EFTI (authority) reporting by protecting enterprises' trade and business secrets at the same time?