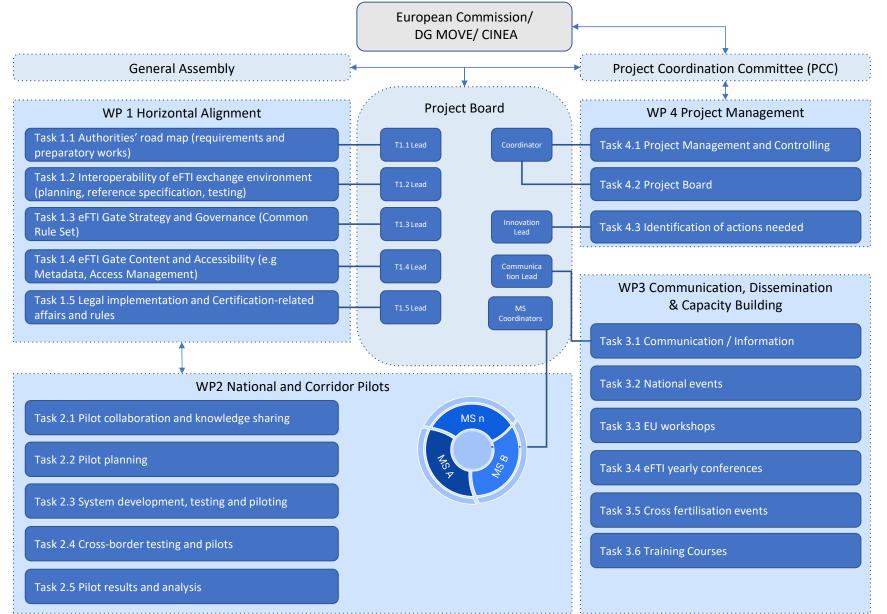

# **Timeline and tasks**

|      |                                                                                            |        | 2023 |                 |   |   |        |                 |   |   |     |      | 2024        |       |       |     |      |     |                 |       |               |          |    |          | 2025 2026 |     |       |       |       |        |         |      |               |        |       |    |
|------|--------------------------------------------------------------------------------------------|--------|------|-----------------|---|---|--------|-----------------|---|---|-----|------|-------------|-------|-------|-----|------|-----|-----------------|-------|---------------|----------|----|----------|-----------|-----|-------|-------|-------|--------|---------|------|---------------|--------|-------|----|
|      | eFTI4EU                                                                                    |        | May  |                 |   |   | Sep    | Oct             |   |   | Jan |      |             |       | May J |     |      | Sep | Oct             | Nov   | Dec           | Jan      |    |          | Apr M     | -,  |       |       |       |        |         |      |               |        | Feb   |    |
| WD1  | Horizontal Alignment                                                                       | 1      | 2    | 3               | 4 | 5 | 6      | 7               | 8 | 9 | 10  | 11   | 12 1        | 3     | 14 1  | 5 1 | 6 17 | 18  | 19              | 20    | 21            | 22       | 23 | 24       | 25 2      | 6 2 | 27 2  | .8 2  | 9     | 30 3   | 31      | 32   | 33            | 34     | 35    | 36 |
| WEI  | Horizontal Augminent                                                                       | -      |      |                 |   |   |        |                 |   |   |     |      |             |       |       |     |      | -   | ,—              | -     | _             | <u> </u> | _  | <u> </u> | -         | -   | -y-   | -     | -y-   | -      |         |      | _             | -      |       | -  |
| T1.1 | Authorities' road map (requirements and preparatory works)                                 | MS 1   |      | MS 2/<br>D1.1   |   |   |        |                 |   |   | r   | D1.2 |             |       |       |     | MS 3 |     |                 |       |               |          |    |          |           |     |       |       |       |        |         |      |               |        |       |    |
| T1.2 | interoperability of eFTI exchange environment (planning, reference specification, testing) |        |      |                 |   |   |        | D1.4            |   |   |     |      | D1.5 M      | S 4 D | 1.7   |     |      |     |                 | D1.8  |               |          |    |          |           |     |       |       |       | D      | 01.6 N  | MS 5 |               |        |       |    |
| T1.3 | eFTI Gate Strategy and Governance (Common Rule Set)                                        |        |      |                 |   |   |        |                 |   |   |     |      |             |       |       | Т   |      |     |                 |       |               |          |    |          |           |     |       | D     | 1.9   |        |         |      |               |        |       |    |
| T1.4 | eFTI Gate Content and Accessibility (e.g. Metadata, Access Management)                     |        |      |                 |   |   |        |                 |   |   |     |      |             | D     | 1.10  |     |      |     |                 |       |               |          |    |          |           | I   | I     | I     | I     | $\Box$ | $\perp$ |      |               |        |       |    |
| T1.5 | Legal implementation and Certification-related affairs and rules                           |        |      |                 |   |   |        |                 |   |   |     |      |             |       |       |     |      |     |                 |       |               |          |    |          | D1        | .11 |       |       |       |        |         |      |               |        |       |    |
| WP2  | National and Corridor Pilots                                                               |        |      |                 |   |   |        |                 |   |   |     |      |             |       |       |     |      |     |                 |       |               |          |    |          |           |     |       |       |       |        |         |      |               |        |       |    |
| T2.1 | Pilot collaboration and knowledge sharing                                                  |        |      |                 |   |   |        |                 |   |   |     |      |             |       |       |     |      |     |                 |       | D2.2          |          |    |          |           |     |       |       |       |        |         | 1    | D2.3          |        |       |    |
| T2.2 | Pilot planning                                                                             | $\top$ |      |                 |   |   |        |                 |   |   | 1   | D2.1 |             | т     | т     |     |      |     |                 |       |               |          |    |          |           |     |       |       |       |        | T       | -1   |               |        |       |    |
| T2.3 | System development, testing and piloting                                                   | $\top$ |      |                 |   | T | $\Box$ |                 |   |   |     |      |             |       |       |     |      |     |                 |       | D2.2          |          |    |          |           |     |       |       |       | M      | 1S 8    |      |               |        |       |    |
| T2.4 | Cross-border testing and pilots                                                            | $\top$ |      |                 |   | T | $\neg$ |                 |   |   |     |      | $\neg \tau$ |       |       | T   |      |     |                 |       |               |          |    |          | M         | S 9 |       |       |       |        |         | 1    | D2.3          |        |       |    |
| T2.5 | Pilot results and analysis                                                                 |        |      |                 |   |   | П      |                 |   |   |     |      |             | Т     |       |     |      |     |                 |       | D2.2/<br>MS 6 |          |    |          |           |     |       |       |       |        |         |      | D2.3/<br>MS 7 | $\Box$ |       |    |
| WP3  | Communication, Dissemination & Capacity Building                                           |        |      |                 |   |   |        |                 |   |   |     |      |             |       |       |     |      |     |                 |       |               |          |    |          |           |     |       |       |       |        |         |      |               |        |       |    |
| T3.1 | Communication / Information                                                                |        |      | D3.1 /<br>MS 10 |   |   |        |                 |   |   |     |      |             |       | D     | 3.2 |      |     |                 | MS 11 |               |          |    |          |           |     |       |       | D     | 3.3    |         |      |               |        | MS 12 |    |
| T3.2 | National events                                                                            |        |      |                 |   |   | $\Box$ |                 |   |   |     |      |             |       |       |     |      |     |                 |       |               |          |    |          |           |     |       |       |       |        |         |      |               |        |       |    |
| T3.3 | EU workshops                                                                               |        |      |                 |   |   |        |                 |   |   |     |      |             |       |       |     |      |     |                 |       |               |          |    |          |           |     |       |       |       |        |         |      |               |        |       |    |
| T3.4 | eFTI yearly conferences                                                                    |        |      |                 |   |   |        |                 |   |   |     |      |             |       |       |     |      |     |                 |       |               |          |    |          |           |     |       |       |       |        |         |      |               |        |       |    |
| T3.5 | Cross fertilisation events                                                                 |        |      |                 |   |   |        |                 |   |   |     |      |             |       |       |     |      |     |                 |       |               |          |    |          |           |     |       |       |       |        |         | I    |               |        |       |    |
| T3.6 | Training Courses                                                                           |        |      |                 |   |   | П      |                 |   |   |     |      |             | Т     |       |     |      |     |                 |       |               |          |    |          |           |     |       |       |       |        |         |      |               |        |       |    |
| WP4  | Project management and coordination                                                        |        |      |                 |   |   |        |                 |   |   |     |      |             |       |       |     |      |     |                 |       |               |          |    |          |           |     |       |       |       |        |         |      |               |        |       |    |
| T4.1 | Project Management                                                                         |        |      |                 |   |   |        | D4.1 /<br>MS 13 |   |   |     |      |             |       |       |     |      |     | D4.2 /<br>MS 14 |       |               |          |    |          |           | D   | 4.3 D | 4.3 D | 4.3 D | 04.3 D | 4.3 E   | D4.3 | D4.3          |        |       |    |
| T4.2 | Technical Management                                                                       |        |      |                 |   |   |        |                 |   |   |     |      |             |       |       |     |      |     |                 |       |               |          |    |          |           |     |       |       |       |        |         |      |               |        |       |    |
| T4.3 | Quality control                                                                            |        |      |                 |   |   |        |                 |   |   |     |      |             |       |       |     |      |     |                 |       |               |          |    |          |           |     |       |       |       |        |         |      |               |        |       |    |
| T4.4 | Risk Management                                                                            |        |      |                 |   |   |        |                 |   |   |     |      |             |       |       |     |      |     |                 |       |               |          |    |          |           | .00 |       |       |       |        |         |      |               |        |       |    |