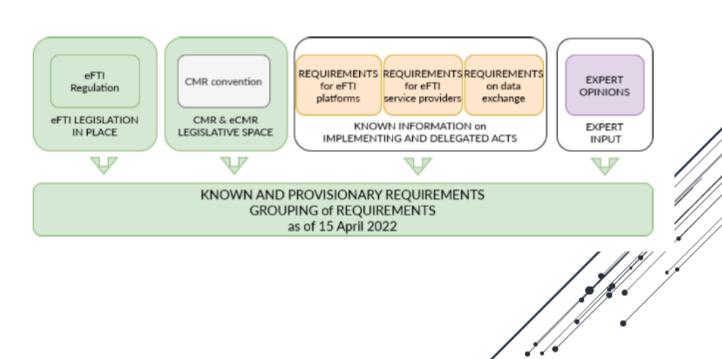

### REQUIREMENTS A YEAR AHEAD OF THE EUROPEAN OUTLINES

Analysis of the eFTI Regulation 2020/1056 requirements for eFTI platforms, service providers and data exchange with a focus on requirements on eFTI platform on electronic road transport waybills (eCMRs) April 2022