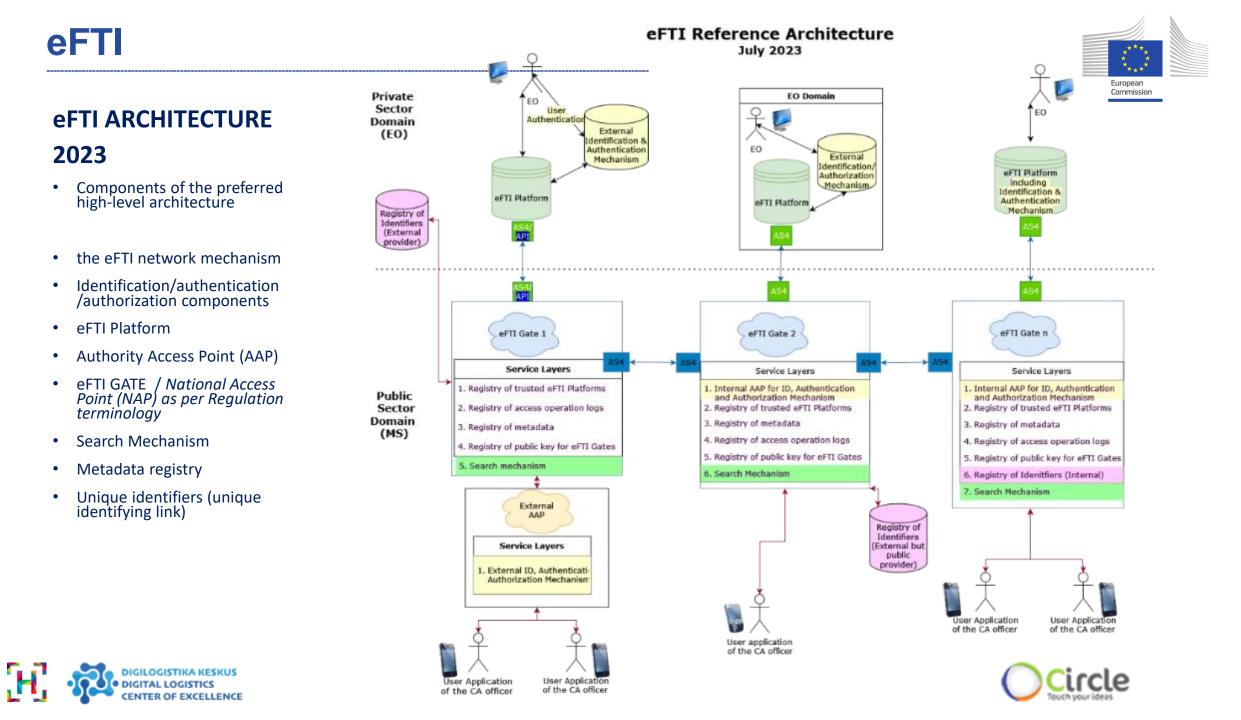

|                        |                                  |                                                                                    |                                    |
| nission adoption          | Draft act              |                                  |                                                                                    |                                    |



## eFTI ARCHITECTURE

### eFTI Architecture 2022 view

Analysis of the operational model of the Estonian national access point for electronic road transport consignment notes. Final report

CIVITTA

COLOCITO

TRENIT

Contracting entity: StyleT Europea Affaits and Commencations Performents of works:

Civilia boli 45 Diglogistika Kolea 60 Advokand biroo Triniti 60

> 38 Merch 2022 Tellen





#### **Reaalaja** majandus

ESTONIAN SUPPORT MEASURE eCMR and eFTI platforms Development and uptake



Majandus- ja Kommunikatsiooniministeerium

### eCMR and eFTI PLATFORMS: DEVELOPMENT AND UPTAKE



**TARGET I:** eCMR service provicers developing eFTI platforms **TARGET II:** Transport and logistics enterprises

#### ACTIONS:

- **STREAM I.** Planning, setup and development of the **eCMR platforms** compatible with the eFTI requirements, ready to exchange data with eFTI Gates.
- STREAM II. Integration and onboarding of transport and logistics companies, carriers to the eCMR/eFTI Platform use - uptake of digital solutions and the developed platforms.

**TIMELINE:** 2022-2025 **BUDGET:** 6 million euros. Recovery and Resiilence Fund (RRF) funding.







### REQUIREMENTS A YEAR AHEAD OF