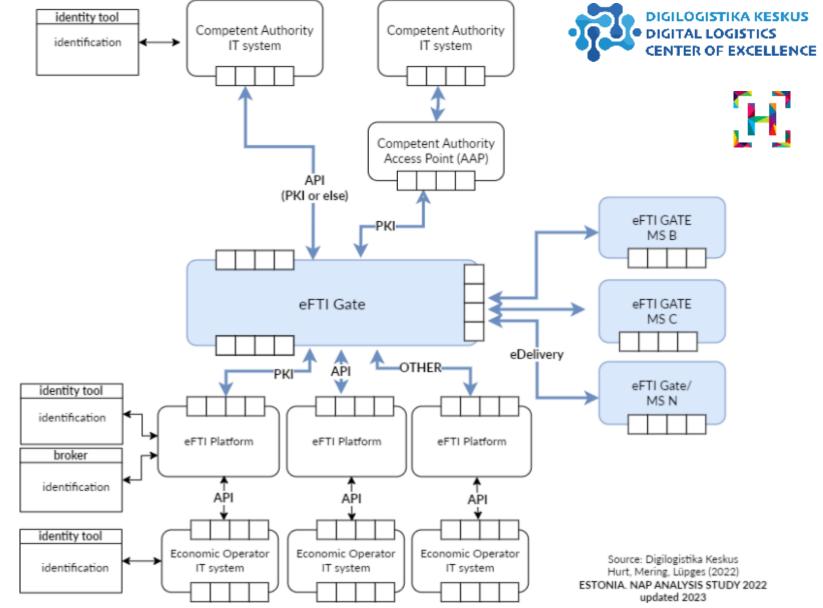

## eFTI ARCHITECTURE

### eFTI Architecture 2022 view

Analysis of the operational model of the Estonian national access point for electronic road transport consignment notes. Final report

CIVITTA

COLOCITO

TRENIT

Contracting entity: StyleT Europea Affaits and Commencations Performents of works: