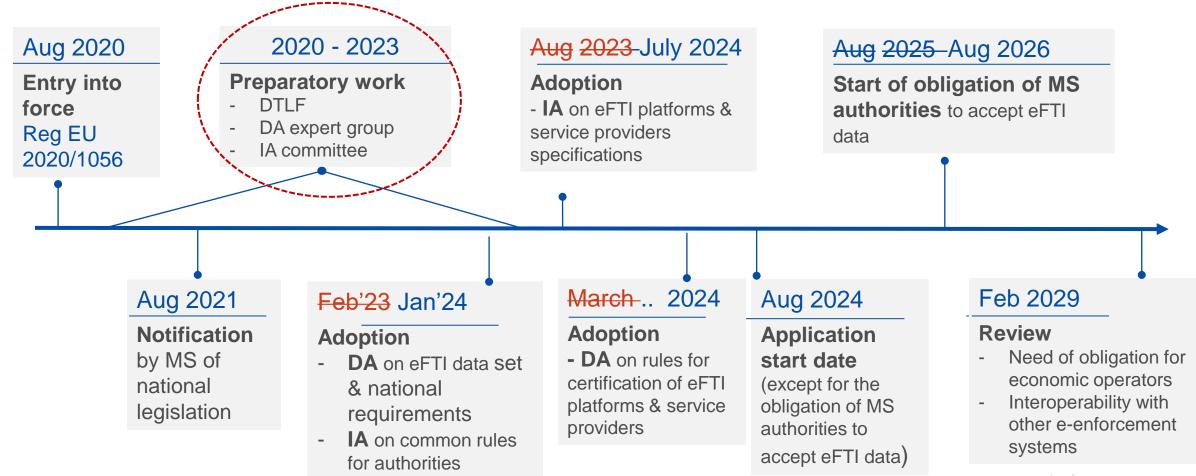

### eFTI Regulation implementation and application – Indicative timeline (status November 2023)

MS – Member States

DA – Delegated act (Commission Regulation)

IA – Implementing act (Commission Regulation)

DTLF – Digital Transport and Logistics Forum